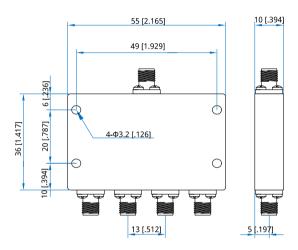

#### Mechanical

Size\*1: 36\*55\*10mm

1.417\*2.559\*0.472in

Connectors: SMA Female

Mounting: 4-Φ3.2mm through-hole

[1] Exclude connectors.

# **Outline Drawings**

Unit: mm [in]

Tolerance: ±0.5mm [±0.02in]